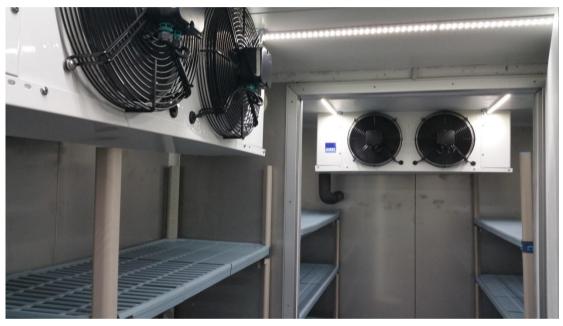

## COMBINATION COOL ROOM AND FREEZER ROOM FOR HIRE

- Cool room and freezer room all in one.
- > Walk straight from the cool room into the freezer room
- Accurate digital temperature displays
- ➤ Temperature range on both rooms +5degC to -25degC can be specified.
- ➤ Rear room dimensions 1500L x 2030W mm
- Front room dimensions 1860L x 2030W mm
- ➤ Ideal for maintenance shut downs or floor upgrades
- > Can go hand in hand with our kitchens
- ➤ 20FT shipping container
- > Doorways line up with other containers in our fleet